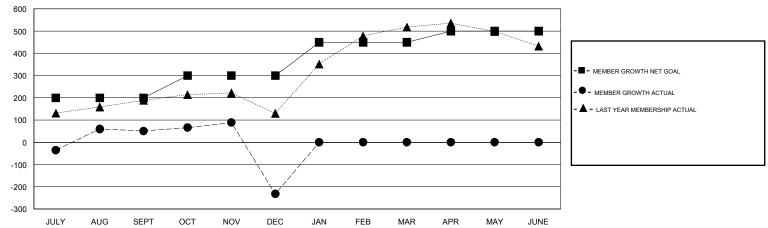

## GOALS AND ACTUAL MEMBERS CUMULATIVE

| DROPPED CLUBS: 9  DROPPED MEMBERS |     | 63 CLUBS OF 148 ADDED 1 OR MORE<br>NEW MEMBERS | GENDER DIST<br>MALE<br>FEMALE      | 7.428 (29.52%) |       |
|-----------------------------------|-----|------------------------------------------------|------------------------------------|----------------|-------|
| DECEASED                          | 6   | OLIOVALEDE FOR CUMULATIVE                      | TOTAL FAMILY UNIT MEMBERS          |                | 2,890 |
| CLUB CANCELLED                    | 203 | CLICK HERE FOR CUMULATIVE MEMBERSHIP DATA      | FAMILY MEMBERS PAYING HALF DUES 1, |                | 4 000 |
| OTHER                             | 411 |                                                |                                    |                | 1,688 |
| TOTAL                             | 620 |                                                |                                    |                |       |