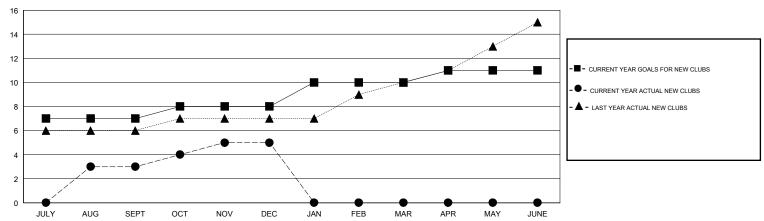

## MONTHLY MEMBERSHIP PROGRESS REPORT

## District 324A6

GMT: LOCATION INDIA GMT CA



## GOALS AND ACTUAL NEW CLUBS CUMULATIVE



## GOALS AND ACTUAL MEMBERS CUMULATIVE



| DROPPED CLUBS: 9  DROPPED MEMBERS |     | 63 CLUBS OF 148 ADDED 1 OR MORE<br>NEW MEMBERS | GENDER DIST<br>MALE<br>FEMALE      | 7.428 (29.52%) |       |
|-----------------------------------|-----|------------------------------------------------|------------------------------------|----------------|-------|
| DECEASED                          | 6   | OLIOVALEDE FOR CUMULATIVE                      | TOTAL FAMILY UNIT MEMBERS          |                | 2,890 |
| CLUB CANCELLED                    | 203 | CLICK HERE FOR CUMULATIVE MEMBERSHIP DATA      | FAMILY MEMBERS PAYING HALF DUES 1, |                | 4 000 |
| OTHER                             | 411 |                                                |                                    |