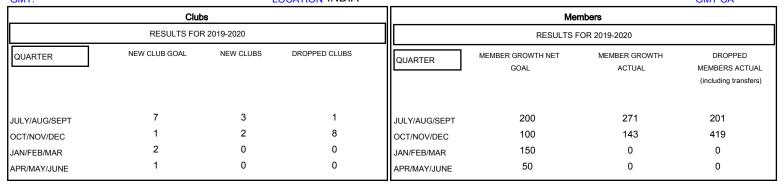

## MONTHLY MEMBERSHIP PROGRESS REPORT

## District 324A6

GMT: LOCATION INDIA GMT CA



## GOALS AND ACTUAL NEW CLUBS CUMULATIVE



## GOALS AND ACTUAL MEMBERS CUMULATIVE



| DROPPED CLUBS: 9  DROPPED MEMBERS |     | 63 CLUBS OF 148 ADDED 1 OR MORE<br>NEW MEMBERS | GENDER DIST<br>MALE<br>FEMALE      | 7.428 (29.52%) |       |
|-----------------------------------|-----|------------------------------------------------|------------------------------------|----------------|-------|
| DECEASED                          | 6   | OLIOVALEDE FOR CUMULATIVE                      | TOTAL FAMILY UNIT MEMBERS          |                | 2,890 |
| CLUB CANCELLED                    | 203 | CLICK HERE FOR CUMULATIVE MEMBERSHIP DATA      | FAMILY MEMBERS PAYING HALF DUES 1, |                | 4 000 |
| OTHER                             | 411 |                                                |